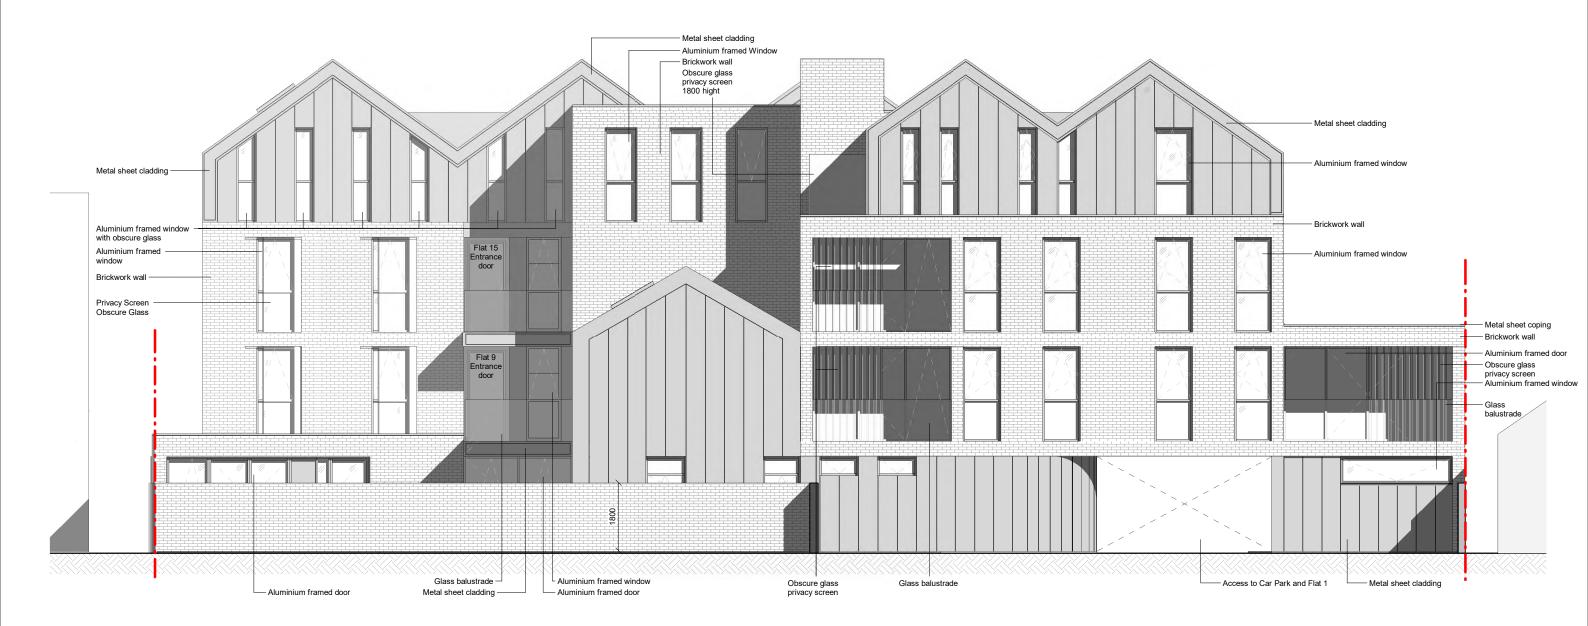

|       | 0      | 1 | 2 |  |  | ł | 5 | 10 m |
|-------|--------|---|---|--|--|---|---|------|
| 1:100 | Luutuu |   |   |  |  |   |   |      |

| - · · · · ·                                                                                                                                  |                                                                                                                                                               |                           |                  |          |                             |      |                         | Minor Amendements   |  |
|----------------------------------------------------------------------------------------------------------------------------------------------|---------------------------------------------------------------------------------------------------------------------------------------------------------------|---------------------------|------------------|----------|-----------------------------|------|-------------------------|---------------------|--|
| General Notes:                                                                                                                               | NOT FOR                                                                                                                                                       | Carlton Group Development |                  |          | PROJECT<br>1285 London Road |      |                         |                     |  |
| Copyright of this drawing remains the sole property of Cooley Architects.                                                                    |                                                                                                                                                               |                           |                  |          |                             |      | JR                      | Issued for Planning |  |
|                                                                                                                                              | CONSTRUCTION                                                                                                                                                  |                           |                  |          |                             |      | JR                      | Design Update       |  |
| Do not scale from this drawing, any discrepancies report to Cooley Architects.                                                               |                                                                                                                                                               |                           |                  |          | Leigh-On-Sea SS9 2AD        | F    | JR                      | Issued for Pre-app  |  |
|                                                                                                                                              | Scaling from this drawing is for planning purposes only, figured dimensions<br>are to be worked in all cases with any discrepancies reported to the Architect |                           |                  |          |                             | E    | JR                      | Design update       |  |
|                                                                                                                                              | prior to commencement of any work                                                                                                                             | DRAWN BY                  | CHECKED BY       | DATE     | DRAWING TITLE               | D    | JR                      | Design update       |  |
|                                                                                                                                              | ····· ·· ·····························                                                                                                                        | JR                        | RC               | 27/07/22 |                             | REV  | BY                      | DESCRIPTION         |  |
| All drawings to be read in colour and in original format issued.                                                                             |                                                                                                                                                               |                           |                  |          | Proposed North Elevation    |      | DRAWING NUMBER          |                     |  |
|                                                                                                                                              |                                                                                                                                                               | SCALE                     | SIZE             | STATUS   |                             |      |                         |                     |  |
| I his drawing to be read in conjunction with all other relevant drawings and specifications.                                                 |                                                                                                                                                               | 1 : 100                   | A3               | Planning |                             |      | 1222-CYA-AA-ZZ-DR-A-000 |                     |  |
| All drawings to be read in colour and in original format issued. This drawing to be read in conjunction with all other relevant drawings and |                                                                                                                                                               | SCALE                     | RC<br>SIZE<br>A3 | STATUS   | Proposed North Elevation    | DRAV | WING                    | S NUMBER            |  |